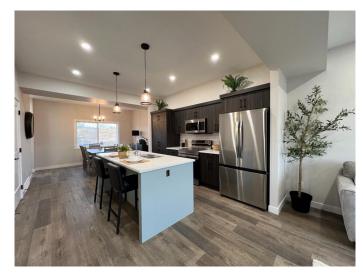

#### \$399,900

3 Bedroom, 3.00 Bathroom, 1,319 sqft Residential on 0.06 Acres

Greyhawk, Sylvan Lake, Alberta

**INVESTOR ALERT!!!** Both sides of this brand new Duplex are available for immediate Possession and Instant Income Potential! Welcome to this Beautiful 3 bedroom 1300 sqft home for a Tremendous value in Grayhawk. The Newest Community in Sylvan Lake. Just minutes form the Lake and downtown Sylvan this community is ideally placed for everyday life. The main floor layout of this Half Duplex is open concept with central kitchen featuring upgrading appliances, upgraded Cabinetry, Luxury Quartz Counters, a Large central pantry as well as Luxury Vinyl Plank throughout the main floor. The living area is spacious and filled with immense natural light from large windows. A Rear dinning area, and 1/2 bath complete the main floor. There is rear entrance with access to your private deck and yard. Rear lane access to a large 2 car parking pad. The second floor features 3 large bedrooms, a 4 piece main bathroom, laundry closet and beautiful master suite with 3 piece ensuite bath and walk in closet. Feel safe with a builders warranty and certified new home warranty program, and look forward to the future as this great community continues to grow. Book your private tour today.

## Interior

| Interior Features | Closet Organizers, Kitchen Island, No Animal Home, No Smoking Home, Quartz Counters, Vinyl Windows |
|-------------------|----------------------------------------------------------------------------------------------------|
|                   |                                                                                                    |
| Appliances        | Dishwasher, Electric Stove, Microwave Hood Fan, Refrigerator                                       |
| Heating           | Forced Air                                                                                         |
| Cooling           | None                                                                                               |
| Has Basement      | Yes                                                                                                |
| Basement          | Full, Unfinished                                                                                   |