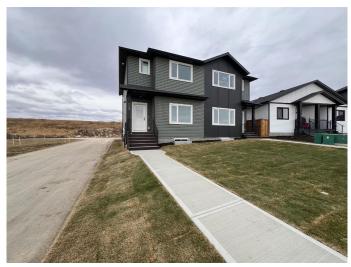

# \$399,900 - 111 Gray Close, Sylvan Lake

MLS® #A2184177

#### \$399,900

3 Bedroom, 3.00 Bathroom, 1,319 sqft Residential on 0.06 Acres

Greyhawk, Sylvan Lake, Alberta

**INVESTOR ALERT!!!** Both sides of this brand new Duplex are available for immediate Possession and Instant Income Potential! Welcome to this Beautiful 3 bedroom 1300 sqft home for a Tremendous value in Grayhawk. The Newest Community in Sylvan Lake. Just minutes form the Lake and downtown Sylvan this community is ideally placed for everyday life. The main floor layout of this Half Duplex is open concept with central kitchen featuring upgrading appliances, upgraded Cabinetry, Luxury Quartz Counters, a Large central pantry as well as Luxury Vinyl Plank throughout the main floor. The living area is spacious and filled with immense natural light from large windows. A Rear dinning area, and 1/2 bath complete the main floor. There is rear entrance with access to your private deck and yard. Rear lane access to a large 2 car parking pad. The second floor features 3 large bedrooms, a 4 piece main bathroom, laundry closet and beautiful master suite with 3 piece ensuite bath and walk in closet. Feel safe with a builders warranty and certified new home warranty program, and look forward to the future as this great community continues to grow. Book your private tour today.