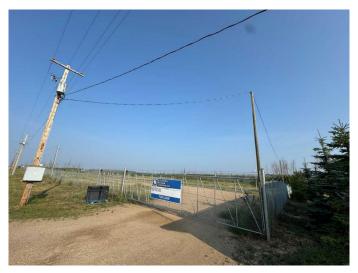

#### \$10,750

0 Bedroom, 0.00 Bathroom, Land on 3.13 Acres

Snow Eagle Aviation Park, Fort McMurray, Alberta

\*\*Can be subdivided to suit\*\*\*3.13 Acre Fenced lot located at the Snow Eagle Aviation Park starting asking at a starting rate of \$10,750/monthly; 520 Snow Eagle Drive has paved access to this site and is off of a major traffic route and has transport truck turn around access. It is fully fenced and gate access at two locations! This yard space has a gravel base and is just 15 mins form downtown Fort McMurray! Don't need the whole 3.13 Acres but are looking for yard space call to discuss the options!