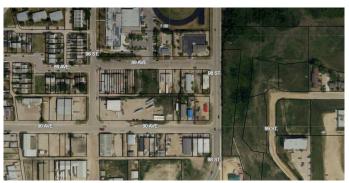

### \$70,000

0 Bedroom, 0.00 Bathroom, Land on 0.15 Acres

North End., Peace River, Alberta

The location of this vacant lot makes it worth a look. Located on the the busiest North End feeder road, 98 Street sees large daily traffic volumes and the location close to schools and on the way to the North End amenities would make this a great spot for a strip mall, convenience store or restaurant. High visibility also helps make this lot desirable. The owner is willing to build to suit so check out what options exist here for you and put your business idea into action! The lot next door is also listed for sale for \$70,000.

## **Community Information**

Address 9727 89 Avenue

Subdivision North End.
City Peace River

County Peace No. 135, M.D. of

Province Alberta
Postal Code T8S 1G8