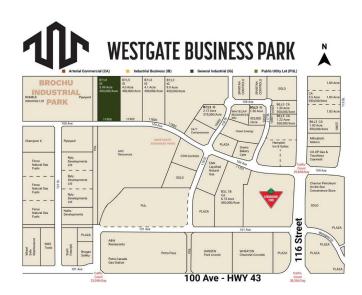

## \$1,596,000

0 Bedroom, 0.00 Bathroom, Land on 3.99 Acres

Westgate., Grande Prairie, Alberta

Final Phase of Westgate Business Park. Providing you access to the thriving economies in the oil & gas, agriculture, and forestry industries. This High visibility 3.99 -acre Industrial lot offers direct access to all major transportation routes. Close to Grande Prairie Regional Airport and the new Grande Prairie Regional Hospital. Grande Prairie is the service hub for northern Alberta and British Columbia, with a demographic service area of more than 275,000 people. Limited premier lots still available and this is the ideal place to built your business. Wexford offers build-to-suit options to bring your design plans to life. Call a commercial REALTOR® today for more information.

### **Community Information**

Address 11906 104 Avenue

Subdivision Westgate.

City Grande Prairie

County Grande Prairie

Province Alberta
Postal Code T8V 8B5

**Amenities** 

Utilities Electricity at Lot Line, Natural Gas at Lot Line

### **Additional Information**

Date Listed January 7th, 2025

Days on Market 245

Zoning IG - General Industrial