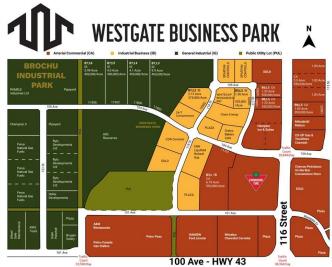

## \$1,596,000

0 Bedroom, 0.00 Bathroom, Land on 3.99 Acres

Westgate., Grande Prairie, Alberta

Final Phase of Westgate Business Park. Providing you access to the thriving economies in the oil & gas, agriculture, and forestry industries. This High visibility 3.99 -acre Industrial lot offers direct access to all major transportation routes. Close to Grande Prairie Regional Airport and the new Grande Prairie Regional Hospital. Grande Prairie is the service hub for northern Alberta and British Columbia, with a demographic service area of more than 275,000 people. Limited premier lots still available and this is the ideal place to built your business. Wexford offers build-to-suit options to bring your design plans to life. Call a commercial REALTOR® today for more information.

### **Community Information**

Address 11906 104 Avenue

Subdivision Westgate.

City Grande Prairie

County Grande Prairie

Province Alberta
Postal Code T8V 8B5

**Amenities** 

Utilities Electricity at Lot Line, Natural Gas at Lot Line

### **Additional Information**

Date Listed January 7th, 2025

Days on Market 245

Zoning IG - General Industrial