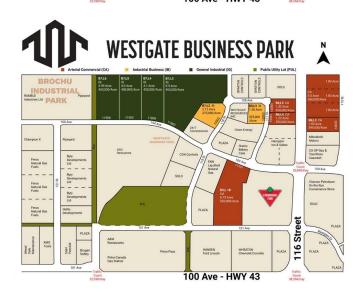

## \$1,596,000

0 Bedroom, 0.00 Bathroom, Land on 3.99 Acres

Westgate., Grande Prairie, Alberta

Final Phase of Westgate Business Park. Providing you access to the thriving economies in the oil & gas, agriculture, and forestry industries. This High visibility 3.99 -acre Industrial lot offers direct access to all major transportation routes. Close to Grande Prairie Regional Airport and the new Grande Prairie Regional Hospital. Grande Prairie is the service hub for northern Alberta and British Columbia, with a demographic service area of more than 275,000 people. Limited premier lots still available and this is the ideal place to built your business. Wexford offers build-to-suit options to bring your design plans to life. Call a commercial REALTOR® today for more information.

### **Community Information**

Address 11906 104 Avenue

Subdivision Westgate.

City Grande Prairie

County Grande Prairie

Province Alberta
Postal Code T8V 8B5

**Amenities** 

Utilities Electricity at Lot Line, Natural Gas at Lot Line

### **Additional Information**

Date Listed January 7th, 2025

Days on Market 245

Zoning IG - General Industrial