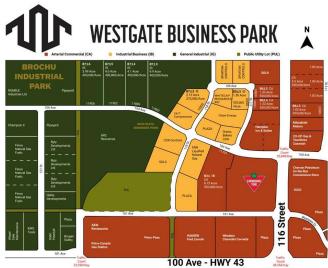

## \$3,960,000

0 Bedroom, 0.00 Bathroom, Land on 9.90 Acres

Westgate., Grande Prairie, Alberta

Final Phase of Westgate Business Park. Providing you access to the thriving economies in the oil & gas, agriculture, and forestry industries. This High visibility 9.99 -acre Industrial lot offers direct access to all major transportation routes. Close to Grande Prairie Regional Airport and the new Grande Prairie Regional Hospital. Grande Prairie is the service hub for northern Alberta and British Columbia, with a demographic service area of more than 275,000 people. Limited premier lots still available and this is the ideal place to build your business. Wexford offers build-to-suit options to bring your design plans to life. Call a commercial REALTOR® today for more information.

#### **Community Information**

Address 11802 104 Avenue

Subdivision Westgate.

City Grande Prairie

County Grande Prairie

Province Alberta
Postal Code T8V 8B5

## **Additional Information**

Date Listed January 7th, 2025

Days on Market 223

Zoning IG