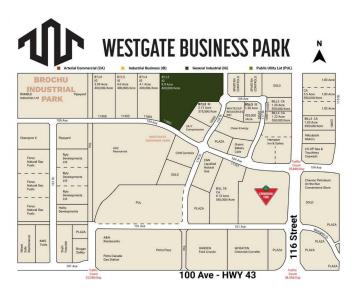

## \$3,960,000

0 Bedroom, 0.00 Bathroom, Land on 9.90 Acres

Westgate., Grande Prairie, Alberta

Final Phase of Westgate Business Park. Providing you access to the thriving economies in the oil & gas, agriculture, and forestry industries. This High visibility 9.99 -acre Industrial lot offers direct access to all major transportation routes. Close to Grande Prairie Regional Airport and the new Grande Prairie Regional Hospital. Grande Prairie is the service hub for northern Alberta and British Columbia, with a demographic service area of more than 275,000 people. Limited premier lots still available and this is the ideal place to build your business. Wexford offers build-to-suit options to bring your design plans to life. Call a commercial REALTOR® today for more information.

#### **Community Information**

Address 11802 104 Avenue

Subdivision Westgate.

City Grande Prairie

County Grande Prairie

Province Alberta
Postal Code T8V 8B5

## **Additional Information**

Date Listed January 7th, 2025

Days on Market 223

Zoning IG