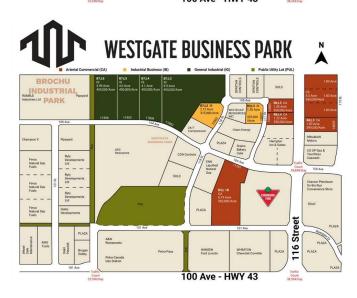

## \$3,960,000

0 Bedroom, 0.00 Bathroom, Land on 9.90 Acres

Westgate., Grande Prairie, Alberta

Final Phase of Westgate Business Park. Providing you access to the thriving economies in the oil & gas, agriculture, and forestry industries. This High visibility 9.99 -acre Industrial lot offers direct access to all major transportation routes. Close to Grande Prairie Regional Airport and the new Grande Prairie Regional Hospital. Grande Prairie is the service hub for northern Alberta and British Columbia, with a demographic service area of more than 275,000 people. Limited premier lots still available and this is the ideal place to build your business. Wexford offers build-to-suit options to bring your design plans to life. Call a commercial REALTOR® today for more information.

#### **Community Information**

Address 11802 104 Avenue

Subdivision Westgate.

City Grande Prairie

County Grande Prairie

Province Alberta
Postal Code T8V 8B5

## **Additional Information**

Date Listed January 7th, 2025

Days on Market 223

Zoning IG