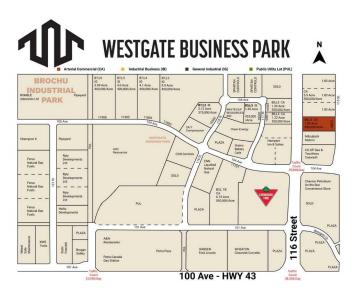

### \$730,170

0 Bedroom, 0.00 Bathroom, Land on 1.83 Acres

Westgate., Grande Prairie, Alberta

Final Phase of Westgate Business Park, Grande Prairie's premier power center for retail and commercial business.

Full Municipal services available on this 1.83 Acre commercial lot that offers over 152 feet of frontage on 116 street.

Direct access to all major transportation routes. Close to Grande Prairie Regional Airport and the new Grande Prairie Regional Hospital with signalized intersections. Highest standards of development with wide roads and sidewalks. Wexford Developments offers build-to-suit options to bring any design to life for your business.