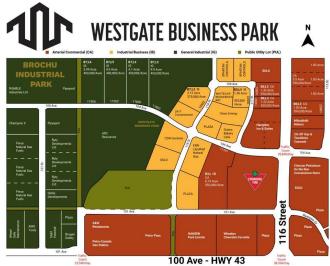

### \$730,170

0 Bedroom, 0.00 Bathroom, Land on 1.83 Acres

Westgate., Grande Prairie, Alberta

Final Phase of Westgate Business Park, Grande Prairie's premier power center for retail and commercial business.

Full Municipal services available on this 1.83 Acre commercial lot that offers over 152 feet of frontage on 116 street.

Direct access to all major transportation routes. Close to Grande Prairie Regional Airport and the new Grande Prairie Regional Hospital with signalized intersections. Highest standards of development with wide roads and sidewalks. Wexford Developments offers build-to-suit options to bring any design to life for your business.