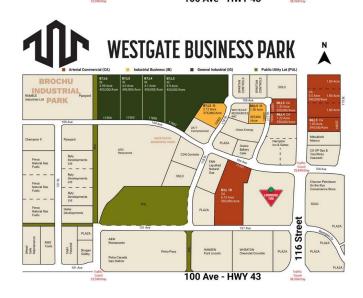

### \$730,170

0 Bedroom, 0.00 Bathroom, Land on 1.83 Acres

Westgate., Grande Prairie, Alberta

Final Phase of Westgate Business Park, Grande Prairie's premier power center for retail and commercial business.

Full Municipal services available on this 1.83 Acre commercial lot that offers over 152 feet of frontage on 116 street.

Direct access to all major transportation routes. Close to Grande Prairie Regional Airport and the new Grande Prairie Regional Hospital with signalized intersections. Highest standards of development with wide roads and sidewalks. Wexford Developments offers build-to-suit options to bring any design to life for your business.