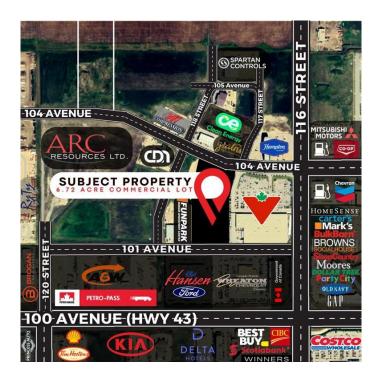

### \$4,032,000

0 Bedroom, 0.00 Bathroom, Land on 6.72 Acres

Westgate., Grande Prairie, Alberta

Final Phase of Westgate Business Park,
Grande Prairie's premier power center for
retail and commercial business. Full Municipal
services available on this 6.72 Acre
commercial lot which sits directly next to the
new Canadian tire. Direct access to all major
transportation routes. Close to Grande Prairie
Regional Airport and the new Grande Prairie
Regional Hospital with signalized intersections.
Highest standards of development with wide
roads and sidewalks. Wexford Developments
offers build-to-suit options to bring any design
to life for your business. Call your Commercial
REALTOR ® today for additional information.

# **Community Information**

Address 11701 104 Avenue

Subdivision Westgate.

City Grande Prairie
County Grande Prairie

Province Alberta

FINAL PHASE NOW SELLING

Postal Code T8V 8B5

**Amenities** 