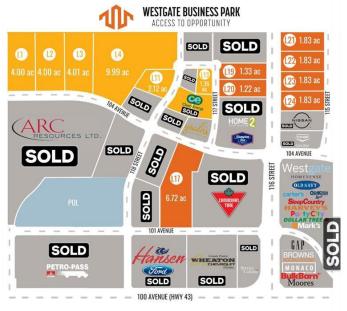

### \$4,032,000

0 Bedroom, 0.00 Bathroom, Land on 6.72 Acres

Westgate., Grande Prairie, Alberta

Final Phase of Westgate Business Park,
Grande Prairie's premier power center for
retail and commercial business. Full Municipal
services available on this 6.72 Acre
commercial lot which sits directly next to the
new Canadian tire. Direct access to all major
transportation routes. Close to Grande Prairie
Regional Airport and the new Grande Prairie
Regional Hospital with signalized intersections.
Highest standards of development with wide
roads and sidewalks. Wexford Developments
offers build-to-suit options to bring any design
to life for your business. Call your Commercial
REALTOR ® today for additional information.

# **Community Information**

Address 11701 104 Avenue

Subdivision Westgate.

City Grande Prairie
County Grande Prairie

Province Alberta

FINAL PHASE NOW SELLING

Postal Code T8V 8B5

**Amenities** 