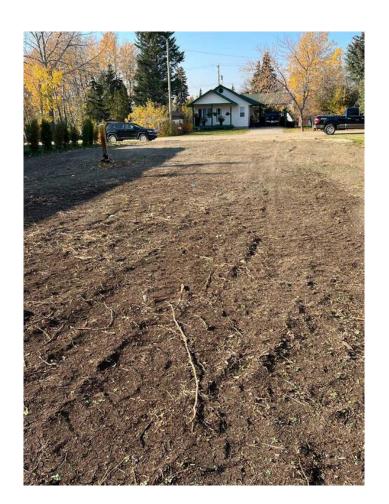

### \$65,000

0 Bedroom, 0.00 Bathroom, Land on 0.16 Acres

NONE, Beaverlodge, Alberta

Great building lot on a quiet dead-end street, fully serviced and landscaped, has a good healthy apple tree. Lot dimensions are 50 x 140 and is zoned R2 which allows new construction, mobiles and modulars under 5 years old. This property is within walking distance of schools and all amenities.