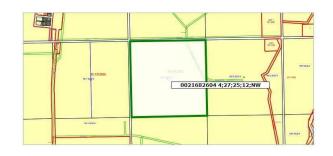

# \$1,825,000 - Township Rd 252 And Range Rd 271, Rural Rocky View County

MLS® #A2185289

### \$1,825,000

0 Bedroom, 0.00 Bathroom, Land on 160.00 Acres

NONE, Rural Rocky View County, Alberta

\*\*\*\$100,000 Price Reduction\*\*\*\*This undivided 1/4 section is great for anyone looking to build a dream house on their own land, or to add to their land base around Dalroy and Lyalta. With nothing being subdivided out of the 1/4 it makes for a perfect opportunity to buy and help finance the purchase by subdividing out a lot and retaining the rest of the 1/4. With close proximity to Lakes of Muirfield there will always be interest in this property.

## Essential Information MLS® # A2185289

Price \$1,825,000

Bathrooms 0.00
Acres 160.00
Type Land

Sub-Type Commercial Land

Status Active

Address Township Rd 252 And Range

Subdivision NONE

City Rural Rocky View County