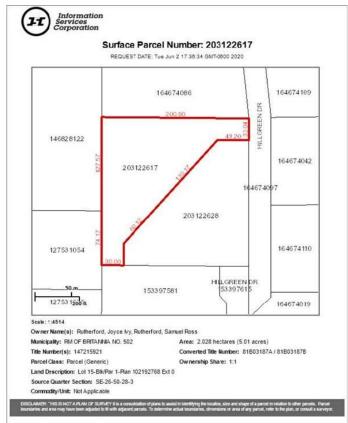

### **Essential Information**

MLS® # A2185875

Price \$89,900

Bathrooms 0.00 Acres 5.01 Type Land

Sub-Type Residential Land

Status Active

# **Community Information**

Address 25 Hillgreen Drive

Subdivision NONE

City Rural

County Saskcatchewan Province Saskatchewan

Postal Code S9V 0Y6

#### **Exterior**

Lot Description Irregular Lot

#### **Additional Information**

Date Listed January 10th, 2025

Days on Market 177

Zoning ACR