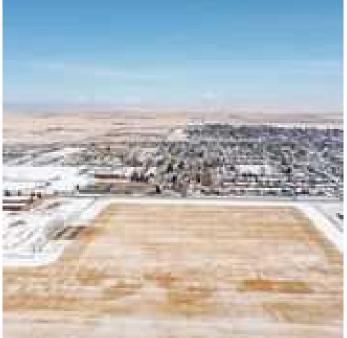

# \$1,600,000 - W4r27t12s34qne 8th Street, Claresholm

MLS® #A2185892

\$1,600,000

0 Bedroom, 0.00 Bathroom, Land on 80.00 Acres

NONE, Claresholm, Alberta

80 ACRES - CURRENT ZONING R-1 and PHASE 1 SUBDIVISION APPROVALS IN PLACE. Lots possible number of 332 (UPA) R-4 Multi Family units = 100 R-1 + possible other options include a Seniors Facility. All services are to the Property Line including water, sewer and storm. Located an hour and a half drive South of Calgary and 1 hour North of Lethbridge, the town of Claresholm offers a hospital, doctors and medical services, all levels of schooling, daycares, veterinary clinics, churches, restaurants and shopping. Located in the Municipal District of Willow Creek is located on the CANAMEX corridor, a 6,000 km trade corridor that is the cornerstone for transportation of goods, services, people and information between Western Canada, the U.S. and Mexico. Claresholm is an active participant in the RNIP Program recommending immigrants for permanent residency (Rural & Northern Immigration Pilot Program). This land parcel is within the Prairie Shores ASP and is located on the North end of Claresholm with easy access to Highway #2 for commuters and is located within walking distance to several schools. This is a great opportunity for developers looking to add to their portfolio. Alberta's changing and thriving economy is constantly adding new resources and this prime location offers access to markets and a growing population adds employees and new businesses.