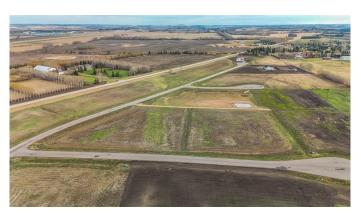

# \$319,900

0 Bedroom, 0.00 Bathroom, Land on 2.34 Acres

Mintlaw Bridge Estates, Rural Red Deer County, Alberta

Only minutes West of Red Deer all on pavement- the new acreage subdivision Mintlaw Bridge Estates. A small enclave of 17 estate style country residential lots to choose from. Choose your own builder (or build it yourself)! Electric and gas lines are right to your property line. The test well shows approx 4 gallons per minute. Septic and well are buyer's responsibility. Prices are plus GST.

## **Exterior**

Lot Description Level