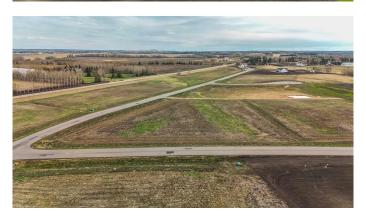

# \$319,900

0 Bedroom, 0.00 Bathroom, Land on 2.34 Acres

Mintlaw Bridge Estates, Rural Red Deer County, Alberta

Only minutes West of Red Deer all on pavement- the new acreage subdivision Mintlaw Bridge Estates. A small enclave of 17 estate style country residential lots to choose from. Choose your own builder (or build it yourself)! Electric and gas lines are right to your property line. The test well shows approx 4 gallons per minute. Septic and well are buyer's responsibility. Prices are plus GST.

## **Exterior**

Lot Description Level