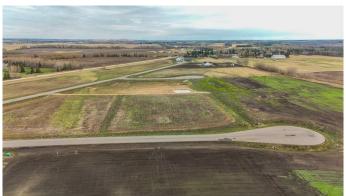

# \$319,900

0 Bedroom, 0.00 Bathroom, Land on 2.34 Acres

Mintlaw Bridge Estates, Rural Red Deer County, Alberta

Only minutes West of Red Deer all on pavement- the new acreage subdivision Mintlaw Bridge Estates. A small enclave of 17 estate style country residential lots to choose from. Choose your own builder (or build it yourself)! Electric and gas lines are right to your property line. The test well shows approx 4 gallons per minute. Septic and well are buyer's responsibility. Prices are plus GST.

## **Exterior**

Lot Description Level