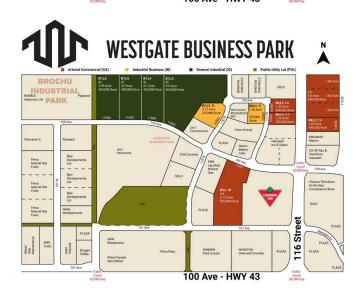

## \$1,640,000

0 Bedroom, 0.00 Bathroom, Land on 4.10 Acres

Westgate., Grande Prairie, Alberta

Final Phase of Westgate Business Park. Providing you access to the thriving economies in the oil & gas, agriculture, and forestry industries. This High visibility 4.01 -Acre Industrial lot offers direct access to all major transportation routes. Close to Grande Prairie Regional Airport and the new Grande Prairie Regional Hospital. Grande Prairie is the service hub for northern Alberta and British Columbia, with a demographic service area of more than 275,000 people. Limited premier lots still available and this is the ideal place to build your business. Wexford offers build-to-suit options to bring your design plans to life. Call a commercial REALTOR® today for more information.

#### **Community Information**

Address 11806 104 Avenue

Subdivision Westgate.

City Grande Prairie

County Grande Prairie

Province Alberta
Postal Code T8V 8B5

#### **Additional Information**

Date Listed January 7th, 2025

Days on Market 221 Zoning IG