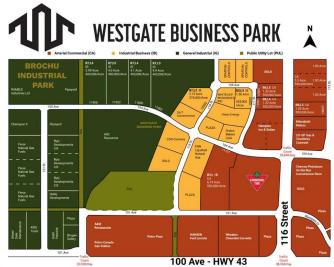

## \$1,640,000

0 Bedroom, 0.00 Bathroom, Land on 4.10 Acres

Westgate., Grande Prairie, Alberta

Final Phase of Westgate Business Park. Providing you access to the thriving economies in the oil & gas, agriculture, and forestry industries. This High visibility 4.01 -Acre Industrial lot offers direct access to all major transportation routes. Close to Grande Prairie Regional Airport and the new Grande Prairie Regional Hospital. Grande Prairie is the service hub for northern Alberta and British Columbia, with a demographic service area of more than 275,000 people. Limited premier lots still available and this is the ideal place to build your business. Wexford offers build-to-suit options to bring your design plans to life. Call a commercial REALTOR® today for more information.

#### **Community Information**

Address 11806 104 Avenue

Subdivision Westgate.

City Grande Prairie

County Grande Prairie

Province Alberta
Postal Code T8V 8B5

#### **Additional Information**

Date Listed January 7th, 2025

Days on Market 221 Zoning IG