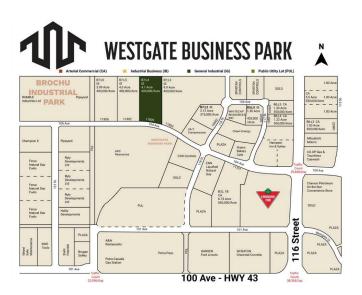

## \$1,640,000

0 Bedroom, 0.00 Bathroom, Land on 4.10 Acres

Westgate., Grande Prairie, Alberta

Final Phase of Westgate Business Park. Providing you access to the thriving economies in the oil & gas, agriculture, and forestry industries. This High visibility 4.01 -Acre Industrial lot offers direct access to all major transportation routes. Close to Grande Prairie Regional Airport and the new Grande Prairie Regional Hospital. Grande Prairie is the service hub for northern Alberta and British Columbia, with a demographic service area of more than 275,000 people. Limited premier lots still available and this is the ideal place to build your business. Wexford offers build-to-suit options to bring your design plans to life. Call a commercial REALTOR® today for more information.

#### **Community Information**

Address 11806 104 Avenue

Subdivision Westgate.

City Grande Prairie

County Grande Prairie

Province Alberta
Postal Code T8V 8B5

#### **Additional Information**

Date Listed January 7th, 2025

Days on Market 221 Zoning IG