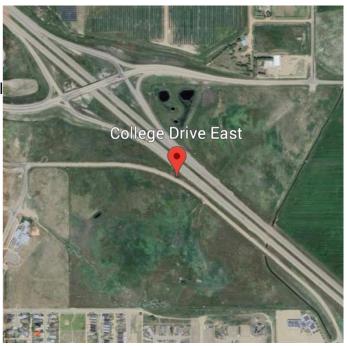

Ideally situated near key amenities, including the Francophone School École Le Ruisseau, Medicine Hat College (Brooks Campus), and the established Meadowbrook residential neighborhood, this property is primed for growth. With its close proximity to Highway 1, it offers excellent visibility and accessibility, making it an attractive option for developers and investors.