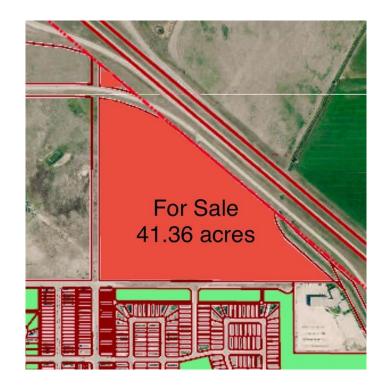

## \$2,068,000

0 Bedroom, 0.00 Bathroom, Land on 41.36 Acres

NONE, Brooks, Alberta

Prime 41.36 Acre Development Opportunity in Brooks

Seize this exceptional opportunity to develop a 41.36 acre parcel of land, strategically located on the south side of Highway 1 in the vibrant City of Brooks. Boasting Direct Control (DC) zoning, this property offers unparalleled flexibility, allowing for a wide variety of residential and commercial uses at the discretion of the City of Brooks. Whether you envision a thriving mixed-use community, commercial hub, or diverse residential development, this parcel is poised to accommodate your vision.

Ideally situated near key amenities, including the Francophone School École Le Ruisseau, Medicine Hat College (Brooks Campus), and the established Meadowbrook residential neighborhood, this property is primed for growth. With its close proximity to Highway 1, it offers excellent visibility and accessibility, making it an attractive option for developers and investors.

## **Essential Information**

MLS® # A2186504 Price \$2,068,000

Bathrooms 0.00 Acres 41.36 Type Land

Sub-Type Commercial Land

Status Active