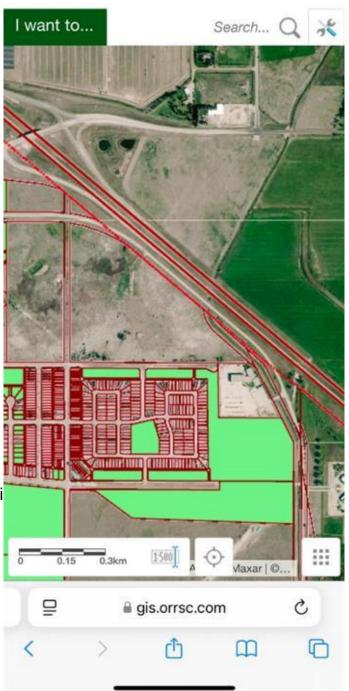

## \$2,068,000

0 Bedroom, 0.00 Bathroom, Land on 41.36 Acres

NONE, Brooks, Alberta

Prime 41.36 Acre Development Opportunity in Brooks

Seize this exceptional opportunity to develop a 41.36 acre parcel of land, strategically located on the south side of Highway 1 in the vibrant City of Brooks. Boasting Direct Control (DC) zoning, this property offers unparalleled flexibility, allowing for a wide variety of residential and commercial uses at the discretion of the City of Brooks. Whether you envision a thriving mixed-use community, commercial hub, or diverse residential development, this parcel is poised to accommodate your vision.

Ideally situated near key amenities, including the Francophone School École Le Ruisseau, Medicine Hat College (Brooks Campus), and the established Meadowbrook residential neighborhood, this property is primed for growth. With its close proximity to Highway 1, it offers excellent visibility and accessibility, making it an attractive option for developers and investors.