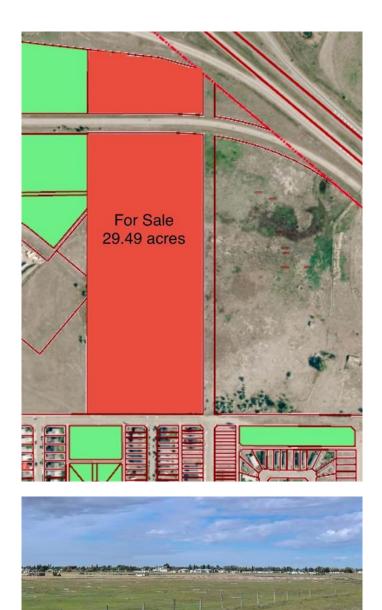

#### \$2,064,300

0 Bedroom, 0.00 Bathroom, Land on 29.49 Acres

NONE, Brooks, Alberta

Prime 29.49 Acre Development Opportunity in Brooks

Seize this exceptional opportunity to develop an 29.49 acre parcel of land, strategically located on the south side of Highway 1 in the vibrant City of Brooks. Boasting Direct Control (DC) zoning, this property offers unparalleled flexibility, allowing for a wide variety of residential and commercial uses at the discretion of the City of Brooks. Whether you envision a thriving mixed use community, commercial hub, or diverse residential development, this parcel is poised to accommodate your vision.

Ideally situated near key amenities, including the Francophone School École Le Ruisseau, Medicine Hat College (Brooks Campus), and the established Meadowbrook residential neighborhood, this property is primed for growth. With its close proximity to Highway 1, it offers excellent visibility and accessibility, making it an attractive option for developers and investors.

The surrounding area is experiencing new growth, presenting a strong market for both residential and commercial developments. Residential opportunities include single family homes, multi-family complexes, or a combination of both to cater to the needs of this thriving community. Additionally, the potential for commercial development ensures

the creation of a well rounded and sustainable space.

City of Brooks sewer lines run through this parcel with additional utilities available nearby. Explore the flexibility of Direct Control zoning and review the land-use bylaw available in the supplement section of the listing for more details. Donâ€<sup>™</sup>t miss out on this rare chance to shape the future of Brooks in a prime and expanding location!