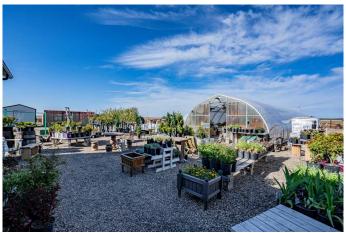

# \$345,000

1 Bedroom, 1.00 Bathroom, 1,500 sqft Residential on 9.09 Acres

NONE, Notikewin, Alberta

Need more room? This 9.09-acre property, located just minutes north of Manning and about 1 mile off Highway #35, offers plenty of potential. Situated at Notikewin, the property features a beautifully landscaped yard with a gated entrance and a well-maintained gravel driveway. Included is a 30' x 50' wood-framed building, formerly used for a greenhouse business, that could possibly be converted into a home. Additionally, the property boasts four moveable greenhouses and a spacious 24' x 24' cold storage building. Fully serviced and connected to the municipal water system, this property is ready for its next owner. Call today to book your viewing!

## **Exterior**

Exterior Features Private Yard Lot Description Landscaped

Roof Metal

Construction Wood Frame, Metal Siding

Foundation Slab