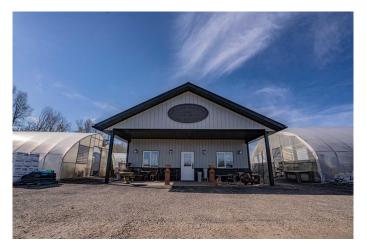

# \$345,000

1 Bedroom, 1.00 Bathroom, 1,500 sqft Residential on 9.09 Acres

NONE, Notikewin, Alberta

Need more room? This 9.09-acre property, located just minutes north of Manning and about 1 mile off Highway #35, offers plenty of potential. Situated at Notikewin, the property features a beautifully landscaped yard with a gated entrance and a well-maintained gravel driveway. Included is a 30' x 50' wood-framed building, formerly used for a greenhouse business, that could possibly be converted into a home. Additionally, the property boasts four moveable greenhouses and a spacious 24' x 24' cold storage building. Fully serviced and connected to the municipal water system, this property is ready for its next owner. Call today to book your viewing!