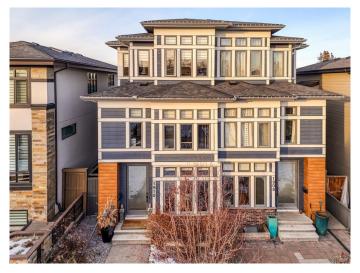

# \$1,150,000 - 1910 48 Avenue Sw, Calgary

MLS® #A2186996

# \$1,150,000

4 Bedroom, 5.00 Bathroom, 1,917 sqft Residential on 0.06 Acres

Altadore, Calgary, Alberta

This stylish and meticulously crafted home is located in Altadore, one of Calgary's most desirable inner-city neighborhoods. From the moment you step inside, you'll appreciate the quality finishes that the builder has used throughout, both inside and out. The main floor features an open and functional layout, where the formal dining room seamlessly flows into the kitchen and continues into the spacious living room.

The exterior features durable fibre cement siding, and the professionally landscaped yard boasts composite decking and artificial turf, ensuring a low-maintenance lifestyle.

With close proximity to multiple parks, Sandy Beach, the Marda Loop District, both elementary and high school options, and just minutes from downtown, it's easy to see why this neighborhood is so highly sought after.