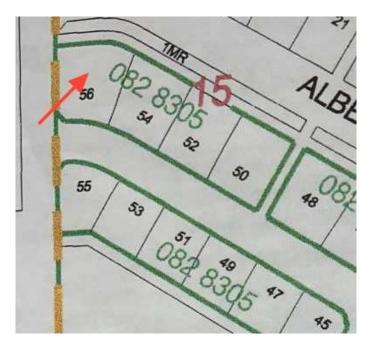

# \$15,000 - 56 Sifton Crescent, Lougheed

MLS® #A2187077

# **Community Information**

Address 56 Sifton Crescent

Subdivision Lougheed City Lougheed

County Flagstaff County

Province Alberta
Postal Code T0B 2V0