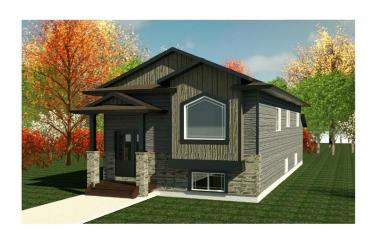

## \$419,000

3 Bedroom, 2.00 Bathroom, 1,221 sqft Residential on 0.10 Acres

Crystal Landing, Grande Prairie, Alberta

Your Dream Home Awaits in Crystal Landing! This is your chance to build a beautiful BI-LEVEL home in the sought-after Crystal Landing neighborhood, tailored to your style and preferences. With an open-concept main floor, the planned layout features a spacious kitchen with quartz countertops, ample storage, three bedrooms, two bathrooms, and a conveniently located laundry area. The primary suite offers a walk-in closet and private ensuite, creating the perfect retreat. The unfinished basement adds flexibility to design your ideal space, with an option to include a detached double garage for added convenience. Contact us today to start building your dream home! \*\* SAMPLE PHOTO\*\*