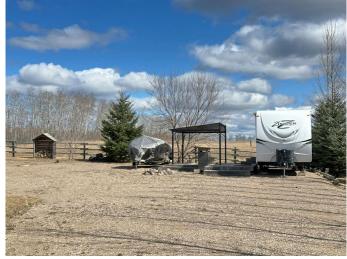

#### \$128,000

0 Bedroom, 0.00 Bathroom, Land on 0.08 Acres

N/A, Lac des Isles, Saskatchewan

Spend your summer at Lauman's Landing on Lac Des Isle, SK. This great lot comes with a deck, storage shed and gazebo. There are no neighbours behind this lot. You're all set up to park your RV with the septic tank in place, 50 amp electrical and community RO water. Lac Des Ilse is known for great fishing and water sports. Nearby is the 18 hole Northern Meadows Golf Course. The community boasts a playground, fish cleaning building and easy lake access from the boat launch. Make 2025 one where you enjoy your own Saskatchewan lake lot.

## Exterior

Lot Description Corner Lot, No Neighbours Behind, Irregular Lot