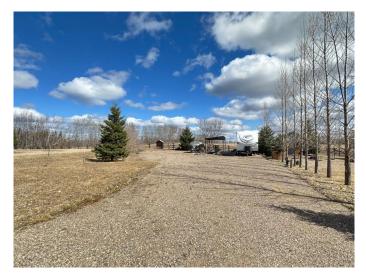

#### \$128,000

0 Bedroom, 0.00 Bathroom, Land on 0.08 Acres

N/A, Lac des Isles, Saskatchewan

Spend your summer at Lauman's Landing on Lac Des Isle, SK. This great lot comes with a deck, storage shed and gazebo. There are no neighbours behind this lot. You're all set up to park your RV with the septic tank in place, 50 amp electrical and community RO water. Lac Des Ilse is known for great fishing and water sports. Nearby is the 18 hole Northern Meadows Golf Course. The community boasts a playground, fish cleaning building and easy lake access from the boat launch. Make 2025 one where you enjoy your own Saskatchewan lake lot.

## Exterior

Lot Description Corner Lot, No Neighbours Behind, Irregular Lot