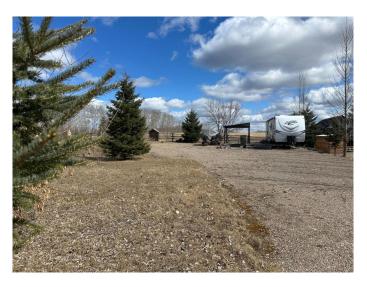

#### \$128,000

0 Bedroom, 0.00 Bathroom, Land on 0.08 Acres

N/A, Lac des Isles, Saskatchewan

Spend your summer at Lauman's Landing on Lac Des Isle, SK. This great lot comes with a deck, storage shed and gazebo. There are no neighbours behind this lot. You're all set up to park your RV with the septic tank in place, 50 amp electrical and community RO water. Lac Des Ilse is known for great fishing and water sports. Nearby is the 18 hole Northern Meadows Golf Course. The community boasts a playground, fish cleaning building and easy lake access from the boat launch. Make 2025 one where you enjoy your own Saskatchewan lake lot.

## Exterior

Lot Description Corner Lot, No Neighbours Behind, Irregular Lot