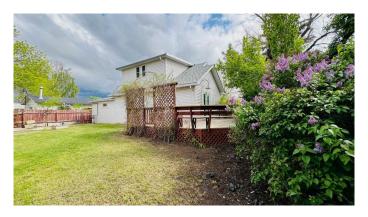

## \$210,000

2 Bedroom, 1.00 Bathroom, 1,000 sqft Residential on 0.18 Acres

Newcastle, Drumheller, Alberta

\*\*\*AFFORDABLE 1 AND 1/2 STOREY HOME ON BEAUTIFUL WELL TREED OVERSIZED LOT WITH ATTACHED GARAGE AND SEPARATE WORKSHOP\*\*\* This partially renovated home has loads of extra's and is ready for quick possession!!! Some features of this 1,000sqft character home include 2 bedrooms plus office, 4pce bathroom, large kitchen, spacious open living room and dining room featuring hardwood flooring and French doors leading to your relaxing deck with custom built bench seat, main floor laundry and 26 x 14ft attached garage plus 26 x 12ft workshop!!! All on a massive 7,953sqft well landscaped lot with privacy and mature trees!!!

#### **Exterior**

Exterior Features Fire Pit, Private Yard

Lot Description Standard Shaped Lot, Back Yard, Landscaped, Many Trees

Roof Asphalt Shingle

Construction Vinyl Siding

Foundation Other