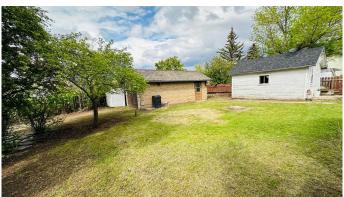

## \$210,000

2 Bedroom, 1.00 Bathroom, 1,000 sqft Residential on 0.18 Acres

Newcastle, Drumheller, Alberta

\*\*\*AFFORDABLE 1 AND 1/2 STOREY HOME ON BEAUTIFUL WELL TREED OVERSIZED LOT WITH ATTACHED GARAGE AND SEPARATE WORKSHOP\*\*\* This partially renovated home has loads of extra's and is ready for quick possession!!! Some features of this 1,000sqft character home include 2 bedrooms plus office, 4pce bathroom, large kitchen, spacious open living room and dining room featuring hardwood flooring and French doors leading to your relaxing deck with custom built bench seat, main floor laundry and 26 x 14ft attached garage plus 26 x 12ft workshop!!! All on a massive 7,953sqft well landscaped lot with privacy and mature trees!!!

#### **Exterior**

Exterior Features Fire Pit, Private Yard

Lot Description Standard Shaped Lot, Back Yard, Landscaped, Many Trees

Roof Asphalt Shingle

Construction Vinyl Siding

Foundation Other