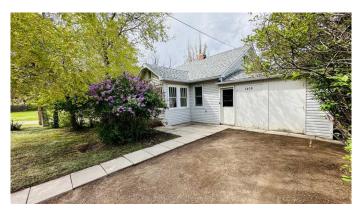

# \$210,000 - 1408 4 Avenue Sw, Drumheller

MLS® #A2187648

## \$210,000

2 Bedroom, 1.00 Bathroom, 1,000 sqft Residential on 0.18 Acres

Newcastle, Drumheller, Alberta

\*\*\*AFFORDABLE 1 AND 1/2 STOREY HOME ON BEAUTIFUL WELL TREED OVERSIZED LOT WITH ATTACHED GARAGE AND SEPARATE WORKSHOP\*\*\* This partially renovated home has loads of extra's and is ready for quick possession!!! Some features of this 1,000sqft character home include 2 bedrooms plus office, 4pce bathroom, large kitchen, spacious open living room and dining room featuring hardwood flooring and French doors leading to your relaxing deck with custom built bench seat, main floor laundry and 26 x 14ft attached garage plus 26 x 12ft workshop!!! All on a massive 7,953sqft well landscaped lot with privacy and mature trees!!!

#### **Exterior**

Exterior Features Fire Pit, Private Yard

Lot Description Standard Shaped Lot, Back Yard, Landscaped, Many Trees

Roof Asphalt Shingle

Construction Vinyl Siding

Foundation Other