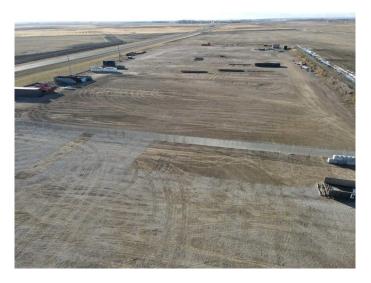

#### \$1,100,000

0 Bedroom, 0.00 Bathroom, Land on 8.99 Acres

NONE, Beiseker, Alberta

This prime 9 acre parcel of industrial land with VISIBILITY AND ACCESS ON PAVEMENT from Highways #9 is located in Beiseker. This is an excellent location near Calgary city limits with paved road access. This lot is partially fenced with gravel base and is ideally located for heavy equipment use or storage.