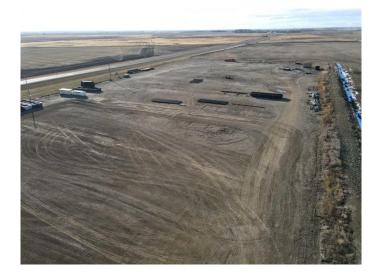

#### \$1,100,000

0 Bedroom, 0.00 Bathroom, Land on 8.99 Acres

NONE, Beiseker, Alberta

This prime 9 acre parcel of industrial land with VISIBILITY AND ACCESS ON PAVEMENT from Highways #9 is located in Beiseker. This is an excellent location near Calgary city limits with paved road access. This lot is partially fenced with gravel base and is ideally located for heavy equipment use or storage.