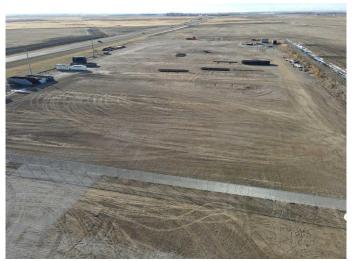

#### \$1,100,000

0 Bedroom, 0.00 Bathroom, Land on 8.99 Acres

NONE, Beiseker, Alberta

This prime 9 acre parcel of industrial land with VISIBILITY AND ACCESS ON PAVEMENT from Highways #9 is located in Beiseker. This is an excellent location near Calgary city limits with paved road access. This lot is partially fenced with gravel base and is ideally located for heavy equipment use or storage.