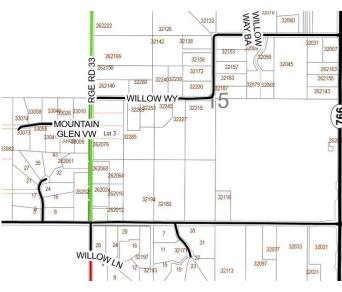

### **Community Information**

Address262098 Range Road 33SubdivisionBearspaw\_Calg

| City        | Rural Rocky View County |
|-------------|-------------------------|
| County      | Rocky View County       |
| Province    | Alberta                 |
| Postal Code | T4C 1A2                 |