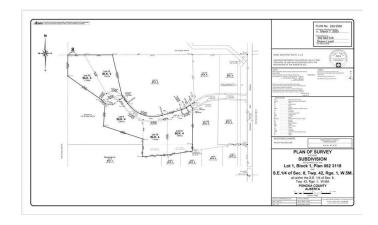

### \$145,900

0 Bedroom, 0.00 Bathroom, Land on 4.99 Acres

NONE, Rimbey, Alberta

Located just 12 minutes west of Rimbey and minutes from the shores of Gull Lake, this approved subdivision offers the perfect blend of rural tranquility and modern convenience. With a selection of stunning acreage lots to choose from, you can find the ideal setting to build your dream home. Each lot comes fully serviced, ensuring a smooth transition to your new lifestyle. The community is thoughtfully designed to maintain a high-quality living environment, with only permanent dwellings allowed.\* Enjoy easy access to essential amenities, including a hospital, schools, and Tim Hortons in Rimbey, while also being just a short drive from the Gull Lake Marina and Golf Course. Once you've chosen your lot, taxes will be finalized and adjusted upon the completion of title registration. Don't miss this rare opportunity to create your perfect country retreat while staying close to everything you need! Please note that mobile homes are not permitted in this subdivision.