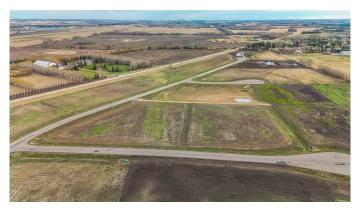

# \$279,900

0 Bedroom, 0.00 Bathroom, Land on 2.90 Acres

Mintlaw Bridge Estates, Rural Red Deer County, Alberta

Only minutes West of Red Deer all on pavement- the new acreage subdivision Mintlaw Bridge Estates. A small enclave of 17 estate style country residential lots to choose from. Choose your own builder (or build it yourself)! Electric and gas lines are right to your property line. The test well shows approx 4 gallons per minute. Septic and well are buyer's responsibility. Prices are plus GST.