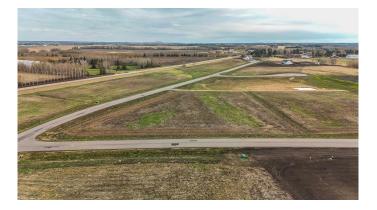

# \$279,900

0 Bedroom, 0.00 Bathroom, Land on 2.90 Acres

Mintlaw Bridge Estates, Rural Red Deer County, Alberta

Only minutes West of Red Deer all on pavement- the new acreage subdivision Mintlaw Bridge Estates. A small enclave of 17 estate style country residential lots to choose from. Choose your own builder (or build it yourself)! Electric and gas lines are right to your property line. The test well shows approx 4 gallons per minute. Septic and well are buyer's responsibility. Prices are plus GST.