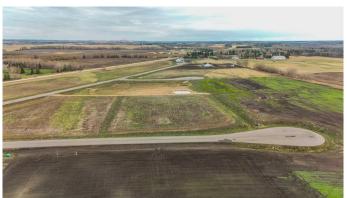

# \$279,900

0 Bedroom, 0.00 Bathroom, Land on 2.90 Acres

Mintlaw Bridge Estates, Rural Red Deer County, Alberta

Only minutes West of Red Deer all on pavement- the new acreage subdivision Mintlaw Bridge Estates. A small enclave of 17 estate style country residential lots to choose from. Choose your own builder (or build it yourself)! Electric and gas lines are right to your property line. The test well shows approx 4 gallons per minute. Septic and well are buyer's responsibility. Prices are plus GST.