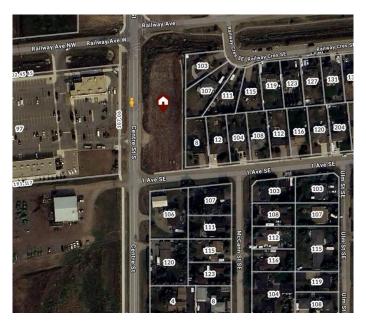

#### \$1,130,000

0 Bedroom, 0.00 Bathroom, Land on 1.05 Acres

Boulder Creek Estates, Langdon, Alberta

Discover this rare 1.05-acre land parcel for sale in the growing community of Langdon, Alberta. Located off the corner of Center Street, this property is a prime location adjacent to a busy Tim Hortons, ensuring excellent visibility and foot traffic. With development permit drawings already available, this parcel is ideal for investors or developers looking to capitalize on Langdon's expanding market. Don't miss this chance to bring your vision to life in a thriving area with incredible potential.

## **Community Information**

Address 12 Centre Street Se Subdivision Boulder Creek Estates

City Langdon

County Rocky View County

Province Alberta
Postal Code T0J 1X1