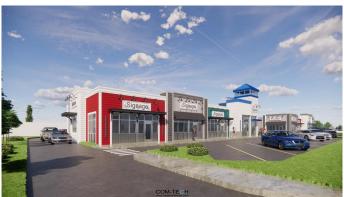

#### \$1,130,000

0 Bedroom, 0.00 Bathroom, Land on 1.05 Acres

Boulder Creek Estates, Langdon, Alberta

Discover this rare 1.05-acre land parcel for sale in the growing community of Langdon, Alberta. Located off the corner of Center Street, this property is a prime location adjacent to a busy Tim Hortons, ensuring excellent visibility and foot traffic. With development permit drawings already available, this parcel is ideal for investors or developers looking to capitalize on Langdon's expanding market. Don't miss this chance to bring your vision to life in a thriving area with incredible potential.