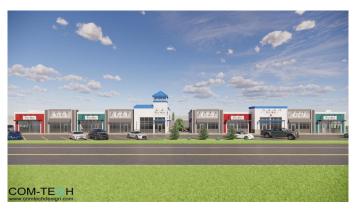

#### \$1,130,000

0 Bedroom, 0.00 Bathroom, Land on 1.05 Acres

Boulder Creek Estates, Langdon, Alberta

Discover this rare 1.05-acre land parcel for sale in the growing community of Langdon, Alberta. Located off the corner of Center Street, this property is a prime location adjacent to a busy Tim Hortons, ensuring excellent visibility and foot traffic. With development permit drawings already available, this parcel is ideal for investors or developers looking to capitalize on Langdon's expanding market. Don't miss this chance to bring your vision to life in a thriving area with incredible potential.