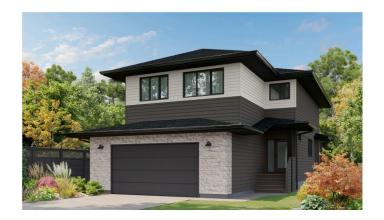

# \$684,900

3 Bedroom, 3.00 Bathroom, 2,123 sqft Residential on 0.10 Acres

The Crossings, Lethbridge, Alberta

Welcome to "The Ruby" by Cedar Ridge Homes. This is not your average floorplan. It is a well thought out two storey with plenty of elevated features. Through the front door you are greeted with a spacious foyer, and then straight in to a great size mudroom just off the garage. The perfect mudroom layout to keep your family organized! The half bath is conveniently tucked away back here away from the main living area as well. You'll love the main floor with a pocket office, dining room, and large living room and kitchen. The kitchen is such a great space, with an island, pantry, stainless steel appliances, and quartz countertops, and a full wall of windows at the back. More incredible windows on two full walls of the living room flood this space with the best natural light too. You'll love that the deck is already built on the back. Up to the second storey, there is a neat open to below feature that provides even more natural light to both floors. There is a nice bonus room just up the stairs, as well as two bedrooms, and a full bathroom in the middle of the two rooms. There is an actual laundry room that is just off the main bedroom. The primary bedroom is located at the front of the home and features a gorgeous ensuite with free standing tub, double vanity, water closet, and a walk in shower too. The basement is open for future development with space for two more bedrooms, a large family room, and another full bathroom. Built in The Crossings, this home is conveniently located just minutes from

the new elementary school, the YMCA, groceries, restaurants, and so much more.

Come see all this amazing home has to offer!