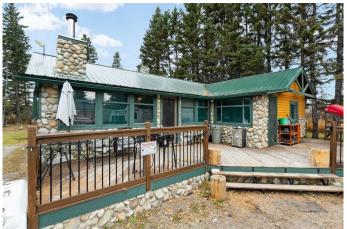

The 1,130 sq. ft. bungalow exudes a cozy cabin-like feel and features 3 bedrooms and a large 5-piece bathroom, offering plenty of space for comfortable family living. The open floor plan creates a warm and inviting atmosphere, making it an ideal retreat for those looking to escape the hustle and bustle of city life without sacrificing convenience.

## **Essential Information**

MLS® # A2188157 Price \$459,900

Bedrooms 3
Bathrooms 1.00
Full Baths 1

Square Footage 1,133 Acres 0.85 Year Built 1955

Type Residential Sub-Type Detached

Style Acreage with Residence, Cottage/Cabin

Roof Metal

Construction Mixed, Stone, Wood Siding

Foundation Poured Concrete