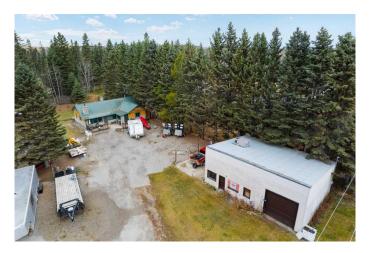

## \$459,900

3 Bedroom, 1.00 Bathroom, 1,133 sqft Residential on 0.85 Acres

Westward Ho, Rural Mountain View County, Alberta

This charming 0.85-acre property, located in the peaceful community of Westward Ho, just east of Sundre, is an excellent opportunity for first-time acreage buyers. The home offers the tranquillity of rural living with easy access to essential amenities and the convenience of school bus pickup at your driveway. Nature lovers will appreciate the property's short walking distance to the Little Red Deer River, offering beautiful surroundings and outdoor recreational activities. The area is also known for its many walking trails, perfect for those who enjoy exploring the outdoors.

The property also includes a 30'x39' shop, providing additional storage or the potential for a workshop. The manageable 0.85-acre lot size offers ample outdoor space while ensuring upkeep remains simple for new acreage owners.

#### **Amenities**

Utilities Electricity Connected, Cable Not Available, Electricity Paid For, Natural

Gas Paid, Natural Gas Connected, Phone Available

Parking Spaces 4

Parking Aggregate, Double Garage Detached, Insulated, 220 Volt Wiring,

Additional Parking, Garage Faces Side, Oversized, Parking Lot,

Workshop in Garage

# of Garages 2