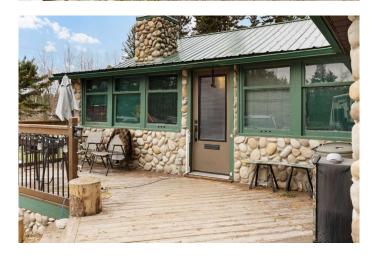

The 1,130 sq. ft. bungalow exudes a cozy cabin-like feel and features 3 bedrooms and a large 5-piece bathroom, offering plenty of space for comfortable family living. The open floor plan creates a warm and inviting atmosphere, making it an ideal retreat for those looking to escape the hustle and bustle of city life without sacrificing convenience.

#### **Exterior**

Exterior Features Fire Pit, Lighting, Storage, Garden

Lot Description Back Lane, Back Yard, Corner Lot, Front Yard, Low Maintenance

Landscape, Flag Lot, Interior Lot, Irregular Lot, Level, Subdivided