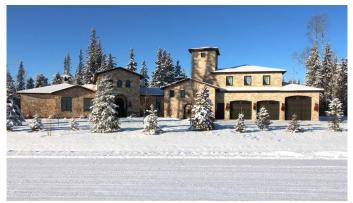

#### \$1,590,000

4 Bedroom, 3.00 Bathroom, 3,913 sqft Residential on 1.03 Acres

Taylor Estates, Rural Grande Prairie No. 1, County of, Alberta

Inspired by the old-world charm of Tuscany, this modified bungalow home is one of a kind. This home sits on a quiet one-acre lot and is located in the peaceful neighborhood of Taylor Estates only minutes from Grande Prairie. Country living with all the benefits of living in the city. Mature trees and a fully landscaped yard offer a park-like setting. A private walking trail, playground, garden, firepit, covered patio, and lots of outdoor seating make this yard great for entertaining. Distressed wood and chiselled stone are used throughout the exterior as well as the interior of the home, bringing the outside in. The home is very light and bright with many windows to enjoy the beautiful outdoor views. High-efficiency building materials like spray foam insulation and in-floor heating make for maximum comfort. With over 3900 sq/ft of livable space, wheelchair-friendly access, 4 bedrooms, 2 1/2 baths, built-in speakers throughout, a heated 6-car garage and so much more. Intricate details and authentic materials encapsulate a timeless European feel in this cozy family home. BRAND NEW CENTRAL A/C **INSTALLED IN AUGUST 2024!** 