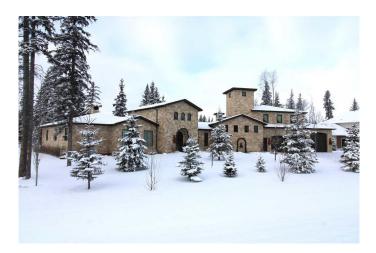

#### \$1,590,000

4 Bedroom, 3.00 Bathroom, 3,913 sqft Residential on 1.03 Acres

Taylor Estates, Rural Grande Prairie No. 1, County of, Alberta

Inspired by the old-world charm of Tuscany, this modified bungalow home is one of a kind. This home sits on a quiet one-acre lot and is located in the peaceful neighborhood of Taylor Estates only minutes from Grande Prairie. Country living with all the benefits of living in the city. Mature trees and a fully landscaped yard offer a park-like setting. A private walking trail, playground, garden, firepit, covered patio, and lots of outdoor seating make this yard great for entertaining. Distressed wood and chiselled stone are used throughout the exterior as well as the interior of the home, bringing the outside in. The home is very light and bright with many windows to enjoy the beautiful outdoor views. High-efficiency building materials like spray foam insulation and in-floor heating make for maximum comfort. With over 3900 sq/ft of livable space, wheelchair-friendly access, 4 bedrooms, 2 1/2 baths, built-in speakers throughout, a heated 6-car garage and so much more. Intricate details and authentic materials encapsulate a timeless European feel in this cozy family home. BRAND NEW CENTRAL A/C **INSTALLED IN AUGUST 2024!** 