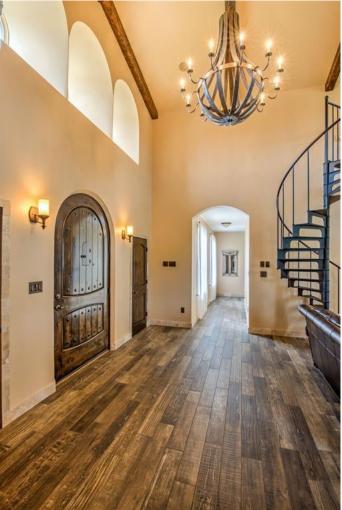

#### \$1,590,000

4 Bedroom, 3.00 Bathroom, 3,913 sqft Residential on 1.03 Acres

Taylor Estates, Rural Grande Prairie No. 1, County of, Alberta

Inspired by the old-world charm of Tuscany, this modified bungalow home is one of a kind. This home sits on a quiet one-acre lot and is located in the peaceful neighborhood of Taylor Estates only minutes from Grande Prairie. Country living with all the benefits of living in the city. Mature trees and a fully landscaped yard offer a park-like setting. A private walking trail, playground, garden, firepit, covered patio, and lots of outdoor seating make this yard great for entertaining. Distressed wood and chiselled stone are used throughout the exterior as well as the interior of the home, bringing the outside in. The home is very light and bright with many windows to enjoy the beautiful outdoor views. High-efficiency building materials like spray foam insulation and in-floor heating make for maximum comfort. With over 3900 sq/ft of livable space, wheelchair-friendly access, 4 bedrooms, 2 1/2 baths, built-in speakers throughout, a heated 6-car garage and so much more. Intricate details and authentic materials encapsulate a timeless European feel in this cozy family home. BRAND NEW CENTRAL A/C **INSTALLED IN AUGUST 2024!** 

## Amenities

| Parking Spaces<br>Parking | 10<br>Concrete Driveway, Garage Door Opener, Heated Garage, Quad or<br>More Attached, RV Access/Parking, Workshop in Garage |
|---------------------------|-----------------------------------------------------------------------------------------------------------------------------|
| # of Garages              | 6                                                                                                                           |
| Interior                  |                                                                                                                             |
| Interior Features         | Built-in Features, Ceiling Fan(s), Chandelier, Granite Counters, High Ceilings, Pantry, Walk-In Closet(s), Wired for Sound  |
| Appliances                | Central Air Conditioner, Dishwasher, Dryer, Garage Control(s), Gas Stove, Refrigerator, Washer, Window Coverings            |
| Heating                   | Boiler, In Floor                                                                                                            |
| Cooling                   | None                                                                                                                        |
| Fireplace                 | Yes                                                                                                                         |
| # of Fireplaces           | 1                                                                                                                           |
| Fireplaces                | Gas                                                                                                                         |
| Basement                  | None                                                                                                                        |