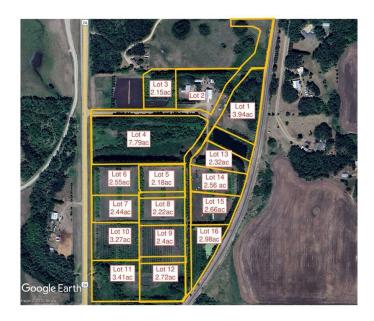

### \$147,000

0 Bedroom, 0.00 Bathroom, Land on 3.94 Acres

N/A, Rural Ponoka County, Alberta

3.94 acres in the new subdivision of McCarty Acres (lot #1)! This could be the opportunity you've been waiting for, one of 15 available acreages ranging between 2.15 and 7.78 acres with a great location close to Ponoka, hwy 2A, QE2 and all the superb conveniences that central Alberta has to offer. McCarty Acres has a satisfying mix of treed and open space that will accommodate your plans for your dream acreage whether it's a modest, elaborate home or maybe even that Barndominium or Shouse you've thought about. GST is included in purchase price.