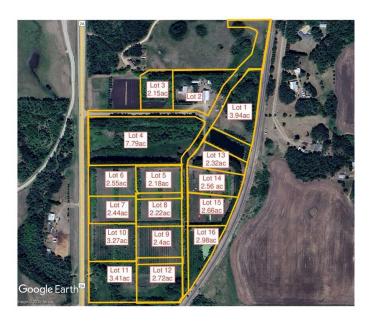

### \$147,000

0 Bedroom, 0.00 Bathroom, Land on 2.15 Acres

N/A, Rural Ponoka County, Alberta

2.15 acres in the new subdivision of McCarty Acres (lot #3)! This could be the opportunity you've been waiting for, one of 15 available acreages ranging between 2.15 and 7.78 acres with a great location close to Ponoka, hwy 2A, QE2 and all the superb conveniences that central Alberta has to offer. McCarty Acres has a satisfying mix of treed and open space that will accommodate your plans for your dream acreage whether it's a modest , elaborate home or maybe even that Barndominium or Shouse you've thought about. GST is included in purchase price.

### **Essential Information**

| MLS® #    | A2188607         |
|-----------|------------------|
| Price     | \$147,000        |
| Bathrooms | 0.00             |
| Acres     | 2.15             |
| Туре      | Land             |
| Sub-Type  | Residential Land |
| Status    | Active           |
|           |                  |

### **Community Information**

| Address     | On Township Road 424 |
|-------------|----------------------|
| Subdivision | N/A                  |
| City        | Rural Ponoka County  |
| County      | Ponoka County        |