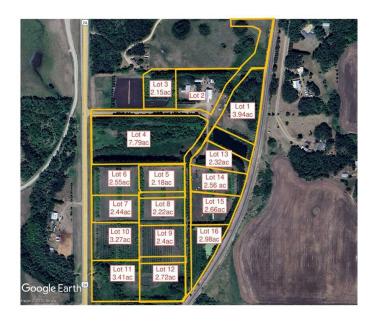

### \$168,000

0 Bedroom, 0.00 Bathroom, Land on 2.18 Acres

N/A, Rural Ponoka County, Alberta

2.18 acres in the new subdivision of McCarty Acres (lot #5)! This could be the opportunity you've been waiting for, one of 15 available acreages ranging between 2.15 and 7.78 acres with a great location close to Ponoka, hwy 2A, QE2 and all the superb conveniences that central Alberta has to offer. McCarty Acres has a satisfying mix of treed and open space that will accommodate your plans for your dream acreage whether it's a modest, elaborate home or maybe even that Barndominium or Shouse you've thought about. GST is included in purchase price.

#### **Essential Information**

MLS® # A2188609 Price \$168,000

Bathrooms 0.00 Acres 2.18 Type Land

Sub-Type Residential Land

Status Active

## **Community Information**

Address On Township Road 424

Subdivision N/A

City Rural Ponoka County

County Ponoka County

Province Alberta
Postal Code T4J 1R3