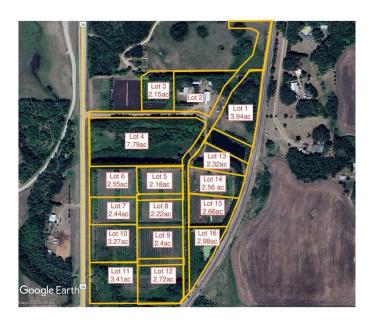

### \$173,250

0 Bedroom, 0.00 Bathroom, Land on 2.22 Acres

N/A, Rural Ponoka County, Alberta

2.22 acres in the new subdivision of McCarty Acres (lot #8)! This could be the opportunity you've been waiting for, one of 15 available acreages ranging between 2.15 and 7.78 acres with a great location close to Ponoka, hwy 2A, QE2 and all the superb conveniences that central Alberta has to offer. McCarty Acres has a satisfying mix of treed and open space that will accommodate your plans for your dream acreage whether it's a modest , elaborate home or maybe even that Barndominium or Shouse you've thought about. GST is included in purchase price.