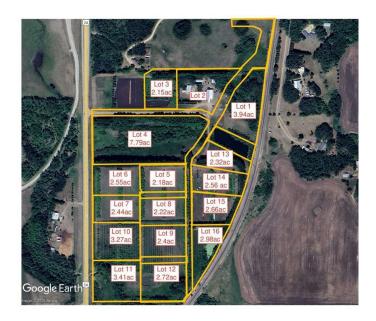

### \$147,000

0 Bedroom, 0.00 Bathroom, Land on 2.72 Acres

N/A, Rural Ponoka County, Alberta

2.72 acres in the new subdivision of McCarty Acres (lot #12)! This could be the opportunity you've been waiting for, one of 15 available acreages ranging between 2.15 and 7.78 acres with a great location close to Ponoka, hwy 2A, QE2 and all the superb conveniences that central Alberta has to offer. McCarty Acres has a satisfying mix of treed and open space that will accommodate your plans for your dream acreage whether it's a modest, elaborate home or maybe even that Barndominium or Shouse you've thought about. GST is included in purchase price.

## **Essential Information**

MLS® # A2188621 Price \$147,000

Bathrooms 0.00 Acres 2.72 Type Land

Sub-Type Residential Land

Status Active