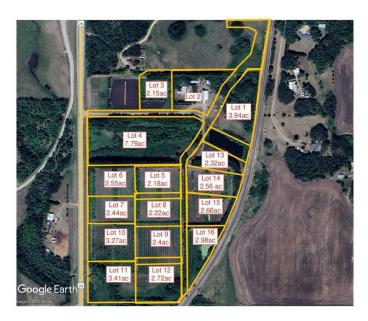

### \$126,000

0 Bedroom, 0.00 Bathroom, Land on 2.32 Acres

N/A, Rural Ponoka County, Alberta

2.32 acres in the new subdivision of McCarty Acres (lot #13)! This could be the opportunity you've been waiting for, one of 15 available acreages ranging between 2.15 and 7.78 acres with a great location close to Ponoka, hwy 2A, QE2 and all the superb conveniences that central Alberta has to offer. McCarty Acres has a satisfying mix of treed and open space that will accommodate your plans for your dream acreage whether it's a modest , elaborate home or maybe even that Barndominium or Shouse you've thought about. GST is included in purchase price.

#### **Essential Information**

| MLS® #    | A2188623         |
|-----------|------------------|
| Price     | \$126,000        |
| Bathrooms | 0.00             |
| Acres     | 2.32             |
| Туре      | Land             |
| Sub-Type  | Residential Land |
| Status    | Active           |
|           |                  |