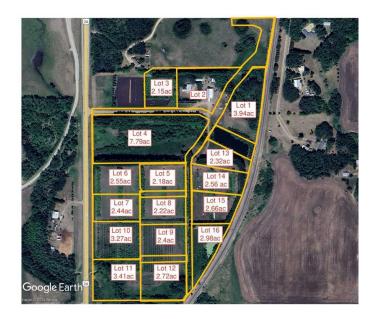

### \$126,000

0 Bedroom, 0.00 Bathroom, Land on 2.98 Acres

N/A, Rural Ponoka County, Alberta

2.98 acres in the new subdivision of McCarty Acres (lot #16)! This could be the opportunity you've been waiting for, one of 15 available acreages ranging between 2.15 and 7.78 acres with a great location close to Ponoka, hwy 2A, QE2 and all the superb conveniences that central Alberta has to offer. McCarty Acres has a satisfying mix of treed and open space that will accommodate your plans for your dream acreage whether it's a modest, elaborate home or maybe even that Barndominium or Shouse you've thought about. GST is included in purchase price.

#### **Essential Information**

MLS® # A2188627 Price \$126,000

Bathrooms 0.00 Acres 2.98 Type Land

Sub-Type Residential Land

Status Active