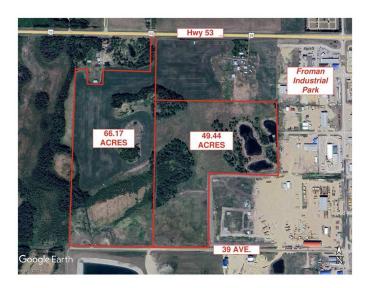

#### \$585,000

0 Bedroom, 0.00 Bathroom, Land on 49.44 Acres

NONE, Ponoka, Alberta

Development property within town of Ponoka limits. 49.44 acres with ideal central Alberta location on the west side of Ponoka with high traffic exposure off highway 53 and only a minute from the QE2 highway. UR zoning may accommodate multiple development possibilities such as highway commercial, light industrial, heavy industrial, residential acreage etc. This land can be purchased with an additional 66.17 acres (MLS # A2188775).

#### **Additional Information**

Date Listed January 17th, 2025

Days on Market 121 Zoning UR