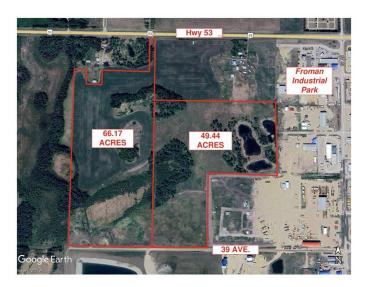

#### \$1,145,000

0 Bedroom, 0.00 Bathroom, Land on 115.61 Acres

NONE, Ponoka, Alberta

Development property with total of 115.61 acres within town of Ponoka limits. The land is divided in 2 titles and can be purchased as one complete package or separately. Ideal central Alberta location on the west side of Ponoka with high traffic exposure off highway 53 and only a minute from the QE2 highway. This property will accommodate multiple development possibilities, current zoning is UR and can be changed to suit development needs such as highway commercial, light industrial, heavy industrial, residential acreage etc. The individual land parcels consist of 66.17 with potential Highway 53 access, (MLS #A2188775) and 49.44 acres(MLS #A2188777).

### **Essential Information**

MLS® # A2188780

Price \$1,145,000

Bathrooms 0.00

Acres 115.61

Type Land

Sub-Type Commercial Land

Status Active

## **Community Information**

Address 7005 Highway 53

Subdivision NONE City Ponoka

County Ponoka County

Province Alberta

Postal Code T4J 1K3