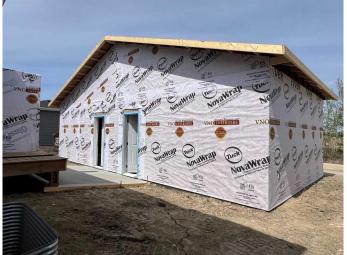

# \$449,900

3 Bedroom, 3.00 Bathroom, 952 sqft Residential on 0.06 Acres

Greyhawk, Sylvan Lake, Alberta

Brand new bungalow with detached garage built by Edge Homes located in Grayhawk on westside of Sylvan Lake. Open floorplan with living room at back of house overlooking the farmers field & wildlife activities. Functional kitchen with centre island eating bar, soft close cabinets, under cabinet lighting, garbage & recycling pullouts, corner pantry, quartz countertops, and stainless appliances. Dining room and garden door with handy storage bench area leads to back covered deck. Handy main floor laundry for you and 2pce powder room for guests. Large primary bedroom with room for king sized bed has carpet flooring, walk in closet and ensuite with stand up shower with seat, glass doors & double sinks. Basement is finished with family room, 2 more bedrooms, 4pce bathroom and utility room. Front yard has sod, back pie lot is levelled with black dirt and comes with a 18x18 detached garage with room for small RV or extra parking. Back lane is paved. Grayhawk is an up and coming development on the west side of town surrounded by walking paths, future commercial and school sites. Close to all town amenities, golf course, schools, shopping, highway access and the lake. This property is perfect for someone looking to downsize or buy one side and have family live in the other side see MLSA2188807 GST included with rebate to builder Taxes to be assessed. 1-2-5-10 New home warranty \*\* under construction completion approx September Measurements & pics will be

updated as build progresses, photos and renderings are examples from a similar home built previously and do not necessarily reflect the finishes and colors used in this home.