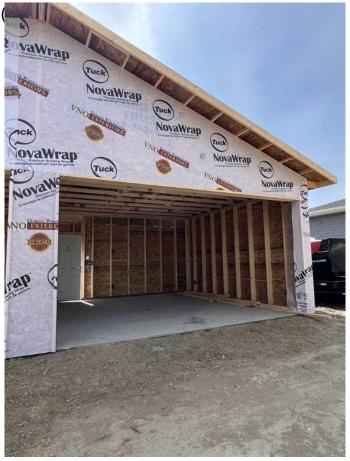

# \$449,900

3 Bedroom, 3.00 Bathroom, 952 sqft Residential on 0.06 Acres

Greyhawk, Sylvan Lake, Alberta

Brand new bungalow with detached garage built by Edge Homes located in Grayhawk on westside of Sylvan Lake. Open floorplan with living room at back of house overlooking the farmers field & wildlife activities. Functional kitchen with centre island eating bar, soft close cabinets, under cabinet lighting, garbage & recycling pullouts, corner pantry, quartz countertops, and stainless appliances. Dining room and garden door with handy storage bench area leads to back covered deck. Handy main floor laundry for you and 2pce powder room for guests. Large primary bedroom with room for king sized bed has carpet flooring, walk in closet and ensuite with stand up shower with seat, glass doors & double sinks. Basement is finished with family room, 2 more bedrooms, 4pce bathroom and utility room. Front yard has sod, back pie lot is levelled with black dirt and comes with a 18x18 detached garage with room for small RV or extra parking. Back lane is paved. Grayhawk is an up and coming development on the west side of town surrounded by walking paths, future commercial and school sites. Close to all town amenities, golf course, schools, shopping, highway access and the lake. This property is perfect for someone looking to downsize or buy one side and have family live in the other side see MLSA2188807 GST included with rebate to builder Taxes to be assessed. 1-2-5-10 New home warranty \*\* under construction completion approx September Measurements & pics will be

updated as build progresses, photos and renderings are examples from a similar home built previously and do not necessarily reflect the finishes and colors used in this home.

### **Amenities**

Parking Spaces 2

Parking Off Street, Single Garage Detached

# of Garages 1