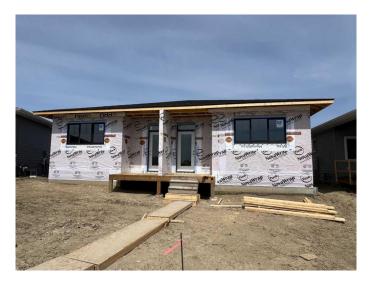

# \$449,900

3 Bedroom, 3.00 Bathroom, 952 sqft Residential on 0.06 Acres

Greyhawk, Sylvan Lake, Alberta

Brand new bungalow with detached garage built by Edge Homes located in Grayhawk on westside of Sylvan Lake. Open floorplan with living room at back of house overlooking the farmers field & wildlife activities. Functional kitchen with centre island eating bar, soft close cabinets, under cabinet lighting, garbage & recycling pullouts, corner pantry, quartz countertops, and stainless appliances. Dining room and garden door with handy storage bench area leads to back covered deck. Handy main floor laundry for you and 2pce powder room for guests. Large primary bedroom with room for king sized bed has carpet flooring, walk in closet and ensuite with stand up shower with seat, glass doors & double sinks. Basement is finished with family room, 2 more bedrooms, 4pce bathroom and utility room. Front yard has sod, back pie lot is levelled with black dirt and comes with a 18x18 detached garage with room for small RV or extra parking. Back lane is paved. Grayhawk is an up and coming development on the west side of town surrounded by walking paths, future commercial and school sites. Close to all town amenities, golf course, schools, shopping, highway access and the lake. This property is perfect for someone looking to downsize or buy one side and have family live in the other side see MLSA2188807 GST included with rebate to builder Taxes to be assessed. 1-2-5-10 New home warranty \*\* under construction completion approx September Measurements & pics will be

updated as build progresses, photos and renderings are examples from a similar home built previously and do not necessarily reflect the finishes and colors used in this home.