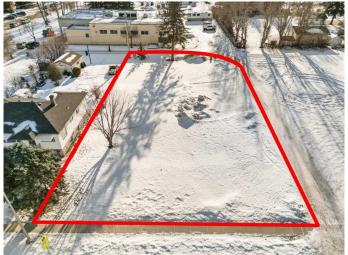

## \$515,000

0 Bedroom, 0.00 Bathroom, Land on 0.03 Acres

Downtown\_Strathmore, Strathmore, Alberta

\*\*Investor Alert!\*\* This prime R3-zoned lot is ready for potential multi-family development! With the possibility of building 3+ units, subject to Town approval, the opportunities are vast. The lot boasts access from the front, side, and rear, offering maximum flexibility in design and construction. Located in the heart of Strathmore, this property provides easy access to downtown amenities and quick connections to Highway 1, ensuring a smooth commute to Calgary. It's an ideal location for first-time homeowners, professional couples, or seniors looking to downsize. Whether you choose to develop and sell individually or hold for long-term investment, this is a fantastic opportunity to enhance your portfolio. Please note that all plans must be submitted to the Town of Strathmore for approval before development. Buyers must contact the Town of Strathmore for any information on the services to the property! Property is Sold as is with no Express or implied guarantee of presence, or lack thereof, of services to lot.

## **Exterior**

Lot Description Cleared, Few Trees, Level, Near Shopping Center, Open Lot,

Rectangular Lot, See Remarks