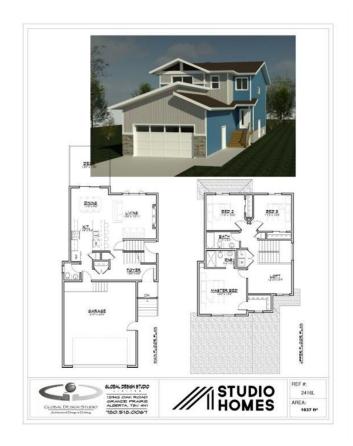

#### \$494,900

3 Bedroom, 3.00 Bathroom, 1,637 sqft Residential on 0.13 Acres

Riverstone., Grande Prairie, Alberta

This stunning two-story home by Studio Homes is designed to check every box for modern family living, with a thoughtful layout and beautiful finishes that truly stand out. The updated plan includes an added bonus room upstairs, complementing three spacious bedrooms, 2.5 bathrooms, and the convenience of an upper-level laundry closet. With the potential to be fully developed into a 4-bedroom, 3.5-bathroom home with three living areas, this property offers endless possibilities. Boasting 1,637 square feet on the main and upper levels, and easily exceeding 2,100 square feet of total living space with the basement, this open-concept home flows effortlessly from the kitchen to the dining area and living room, with a convenient half-bath on the main floor for guests. The upper level is ideal for families, featuring three bedrooms, including a generous primary suite with a luxurious ensuite and walk-in closet, as well as a bonus room perfect for additional living space. Located in a quiet, low-traffic neighborhood close to amenities, this home combines peace and convenience. The chic finishes throughout showcase exceptional craftsmanship, from the sleek double-car garage door to the stylish interior details, and buyers may even have the opportunity to select cabinets, countertops, flooring, colors, and more to make this house truly their own. With a spacious driveway and a location that can't be beat, this home is ready to exceed your expectationsâ€"schedule a