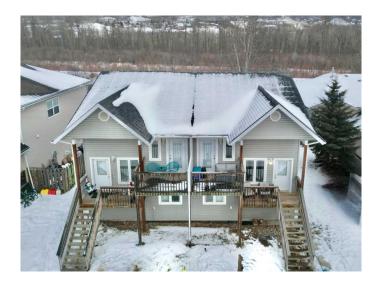

# \$195,000 - 11311 91 Street, Peace River

MLS® #A2190018

## \$195,000

3 Bedroom, 2.00 Bathroom, 1,316 sqft Residential on 0.09 Acres

Lower West Peace, Peace River, Alberta

This 1316 sq ft duplex is ready for you to move into... or could be perfect for the investor. Great layout greets you with a comfortable entry and open plan. Main floor offers a large stylish kitchen with island, plus a convenient powder room. The living room features a huge window, making the natural scenic backyard your focal point. Featured on this level is a lovely flex room opening to the top balcony; making for a lovely sunroom or sunny office space or playroom. The lower level offers 3 bedrooms, a 4 pc bathroom, laundry and access to the back deck. Let this little piece of real estate work for you as a landlord or just as a great family home.

Year Built 2008

Type Residential

Sub-Type Semi Detached

Style 2 Storey, Side by Side

Status Active

#### **Exterior**

Exterior Features Private Entrance, Private Yard

Lot Description Landscaped, No Neighbours Behind, Cul-De-Sac

Roof Asphalt Shingle

Construction Vinyl Siding

Foundation Poured Concrete