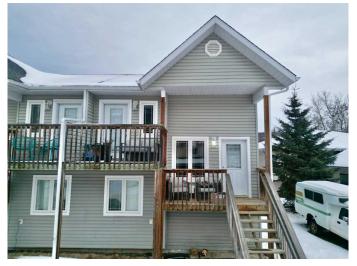

# \$195,000 - 11311 91 Street, Peace River

MLS® #A2190018

## \$195,000

3 Bedroom, 2.00 Bathroom, 1,316 sqft Residential on 0.09 Acres

Lower West Peace, Peace River, Alberta

This 1316 sq ft duplex is ready for you to move into... or could be perfect for the investor. Great layout greets you with a comfortable entry and open plan. Main floor offers a large stylish kitchen with island, plus a convenient powder room. The living room features a huge window, making the natural scenic backyard your focal point. Featured on this level is a lovely flex room opening to the top balcony; making for a lovely sunroom or sunny office space or playroom. The lower level offers 3 bedrooms, a 4 pc bathroom, laundry and access to the back deck. Let this little piece of real estate work for you as a landlord or just as a great family home.

#### **Exterior**

Exterior Features Private Entrance, Private Yard

Lot Description Landscaped, No Neighbours Behind, Cul-De-Sac

Roof Asphalt Shingle

Construction Vinyl Siding

Foundation Poured Concrete