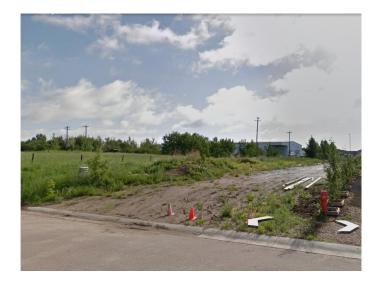

#### \$85,000

0 Bedroom, 0.00 Bathroom, Land on 0.16 Acres

NONE, Wainwright, Alberta

Look no further! The perfect lot for your new build!

This is the last undeveloped lot on this street

Don't miss out on this rare sought-after combination of an upscale neighbourhood with mature landscaping. Located on a quiet dead-end street, this lot offers easy access to shopping and Highway 14 without the noise and traffic. Located at the far end of the street, you will only have a neighbour on the south exposure. The rear of the lot features a back lane and large boulevard. Spring is around the corner. This lot is ready for its new owner