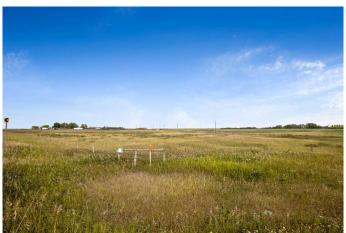

### \$424,900

0 Bedroom, 0.00 Bathroom, Land on 5.54 Acres

NONE, Rural Rocky View County, Alberta

This charming parcel of land has a lot to offer...

Ready to build or move on a home. Lots of room for a shop, barn and horses. Great location with beautiful views. Excellent new well, 10 gpm. Adjacent 4 acres may also be available for lease. Electrical and gas both located within meters. Located 12 miles from Stoney Trail SE, and only 2.5 miles from the flourishing town of Langdon. Minutes to schools, grocery stores, restaurants and Timmy's. A new community complex is being constructed with another shopping center coming soon. This is a great opportunity to own 5.54 acres of land on Calgary's doorstep!

## **Community Information**

Address 225206 Range Road 273

Subdivision NONE

City Rural Rocky View County

County Rocky View County

Province Alberta
Postal Code T1X 0H8

**Exterior** 

Lot Description Level, Near Golf Course, Pasture