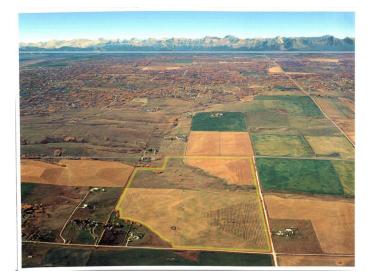

### \$8,750,000

0 Bedroom, 0.00 Bathroom, Land on 281.00 Acres

Bearspaw\_Calg, Rural Rocky View County, Alberta

Sellers would look at vendor financing (VTB). This area is being identified as a future residential growth area between Calgary and Bearspaw, Currently zoned AG, Prime development location. This property provides an excellent opportunity for a developer/investor.281 ACRES of land. It is inside the Bearspaw Area Structure Plan. .Located 1/4 mile north of the Calgary city limits near the northwest Calgary community of Rocky Ridge Ranch. Between Rocky Ridge Road and Range Road 23. .- This land is extremely well situated to benefit from the continuing expansion around it. With each major announcement, the land becomes more valuable. The MD of Rocky View has set records for development to meet strong real estate demand in the surrounding areas. This property a minute from Calgary.. This property is located within an approved Area Structure Plan in Rocky View County