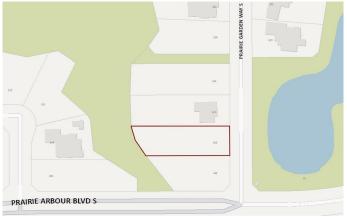

### \$349,000

0 Bedroom, 0.00 Bathroom, Land on 0.37 Acres

Arbour Ridge, Lethbridge, Alberta

Welcome to Prairie Arbour Estates! This community is the premier destination for estate living in south Lethbridge and serves as the benchmark for upscale developments in southern Alberta. Prairie Arbour Estates boasts unrivaled views of Sixmile Coulee and easy access to walking trails and the spectacular Prairie Arbour Park. This 0.37 acre lot sits across from the beautiful park and pond area and has early morning sunrise views from the front and sunset views at the rear. Pond view lots are in limited quantity and lots of this depth and size are even more limited. Comparative market value for a lot of this size and location makes this property a tremendously valuable investment.

#### **Exterior**

Lot Description Near Shopping Center, No Neighbours Behind, Street Lighting, Views,

Backs on to Park/Green Space