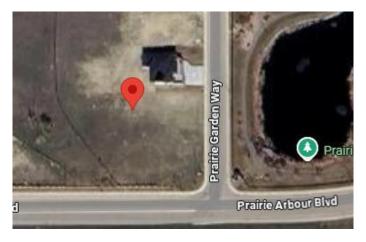

### \$349,000

0 Bedroom, 0.00 Bathroom, Land on 0.37 Acres

Arbour Ridge, Lethbridge, Alberta

Welcome to Prairie Arbour Estates! This community is the premier destination for estate living in south Lethbridge and serves as the benchmark for upscale developments in southern Alberta. Prairie Arbour Estates boasts unrivaled views of Sixmile Coulee and easy access to walking trails and the spectacular Prairie Arbour Park. This 0.37 acre lot sits across from the beautiful park and pond area and has early morning sunrise views from the front and sunset views at the rear. Pond view lots are in limited quantity and lots of this depth and size are even more limited. Comparative market value for a lot of this size and location makes this property a tremendously valuable investment.

# **Community Information**

Address 306 Prairie Garden Way S

Subdivision Arbour Ridge City Lethbridge

County Lethbridge Province Alberta

Postal Code T1K 5W3