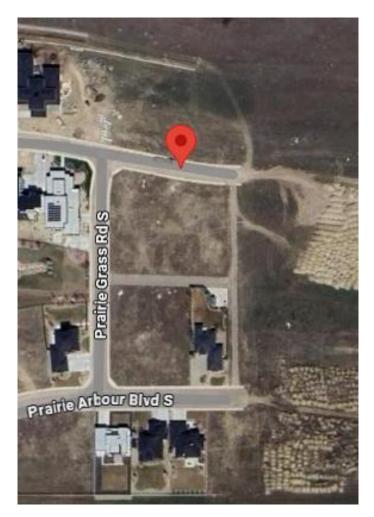

## \$399,000

0 Bedroom, 0.00 Bathroom, Land on 0.35 Acres

Arbour Ridge, Lethbridge, Alberta

Welcome to Prairie Arbour Estates! This community is the premier destination for estate living in south Lethbridge and serves as the benchmark for upscale developments in southern Alberta. Prairie Arbour Estates boasts unrivaled views of Six Mile Coulee and easy access to walking trails and the spectacular Prairie Arbour Park. This 0.35 acre lot is a rare gem; backing onto the environmental reserve and fenced with gate access to the walking paths. Coulee view lots are in limited quantity and lots of this size are even more limited and sell quickly. Comparative market value for a lot of this size and location makes this property a tremendously valuable investment.

## **Community Information**

| Address     | 517 Arbourwood Terrace S |
|-------------|--------------------------|
| Subdivision | Arbour Ridge             |
| City        | Lethbridge               |

| County<br>Province<br>Postal Code | Lethbridge<br>Alberta<br>T1K 5W3                             |
|-----------------------------------|--------------------------------------------------------------|
| Exterior                          |                                                              |
| Lot Description                   | Environmental Reserve, No Neighbours Behind, Street Lighting |
| Additional Information            |                                                              |
| Date Listed                       | January 26th, 2025                                           |
|                                   | January 2011, 2023                                           |
| Days on Market                    | 96                                                           |
|                                   |                                                              |