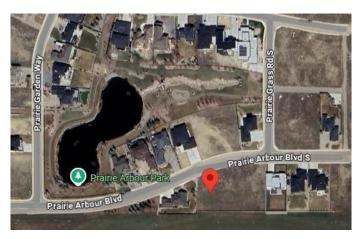

#### \$269,000

0 Bedroom, 0.00 Bathroom, Land on 0.33 Acres

Arbour Ridge, Lethbridge, Alberta

Welcome to Prairie Arbour Estates! This community is the premier destination for estate living in south Lethbridge and serves as the benchmark for upscale developments in southern Alberta. Prairie Arbour Estates boasts unrivaled views of Sixmile Coulee and easy access to walking trails and the spectacular Prairie Arbour Park. This 0.33 acre lot backs south onto undeveloped land, has all day sun in the backyard, and quick access across the street to the community park and playground. Comparative market value for a lot of this size and location makes this property a tremendously valuable investment.

## **Community Information**

Address 90 Prairie Arbour Boulevard S

Subdivision Arbour Ridge
City Lethbridge
County Lethbridge

Province Alberta

Postal Code T1K 5W3

**Exterior** 

Lot Description Near Shopping Center, No Neighbours Behind, Street Lighting