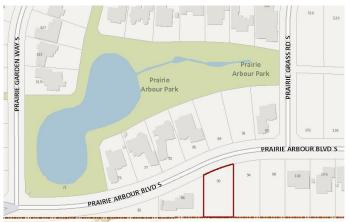

#### \$269,000

0 Bedroom, 0.00 Bathroom, Land on 0.33 Acres

Arbour Ridge, Lethbridge, Alberta

Welcome to Prairie Arbour Estates! This community is the premier destination for estate living in south Lethbridge and serves as the benchmark for upscale developments in southern Alberta. Prairie Arbour Estates boasts unrivaled views of Sixmile Coulee and easy access to walking trails and the spectacular Prairie Arbour Park. This 0.33 acre lot backs south onto undeveloped land, has all day sun in the backyard, and quick access across the street to the community park and playground. Comparative market value for a lot of this size and location makes this property a tremendously valuable investment.