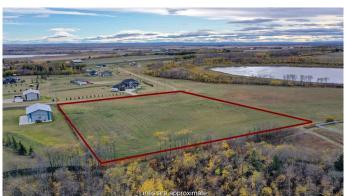

## \$169,000

0 Bedroom, 0.00 Bathroom, Land on 2.99 Acres

Canon Lake Estates, Rural Grande Prairie No. 1, County of, Alberta

Looking for the perfect spot to build your dream home? Look no further! This 2.99-acre parcel is conveniently located just 6 minutes from Grande Prairie, easily accessible via a paved road. Enjoy the scenic mountain views in a peaceful subdivision that's ready for you to create your ideal living space. Come see it today and envision your future in this beautiful location!