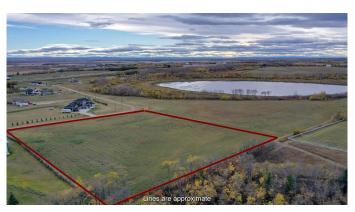

## \$169,000

0 Bedroom, 0.00 Bathroom, Land on 2.99 Acres

Canon Lake Estates, Rural Grande Prairie No. 1, County of, Alberta

Looking for the perfect spot to build your dream home? Look no further! This 2.99-acre parcel is conveniently located just 6 minutes from Grande Prairie, easily accessible via a paved road. Enjoy the scenic mountain views in a peaceful subdivision that's ready for you to create your ideal living space. Come see it today and envision your future in this beautiful location!