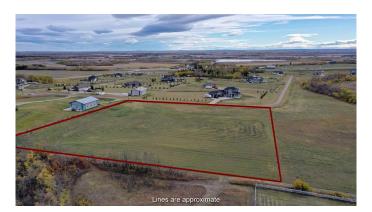

## \$169,000

0 Bedroom, 0.00 Bathroom, Land on 2.99 Acres

Canon Lake Estates, Rural Grande Prairie No. 1, County of, Alberta

Looking for the perfect spot to build your dream home? Look no further! This 2.99-acre parcel is conveniently located just 6 minutes from Grande Prairie, easily accessible via a paved road. Enjoy the scenic mountain views in a peaceful subdivision that's ready for you to create your ideal living space. Come see it today and envision your future in this beautiful location!