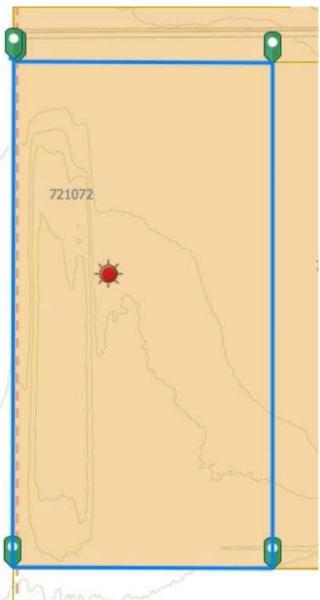

# \$799,900 - 721072 Range Road 53, Rural Grande Prairie No. 1, County of

MLS® #A2190497

# **Community Information**

| Address     | 721072 Range Road 53          |
|-------------|-------------------------------|
| Subdivision | Crossroads South              |
| City        | Rural Grande Prairie No. 1, C |
| County      | Grande Prairie No. 1, County  |
| Province    | Alberta                       |
| Postal Code | T8X0N5                        |